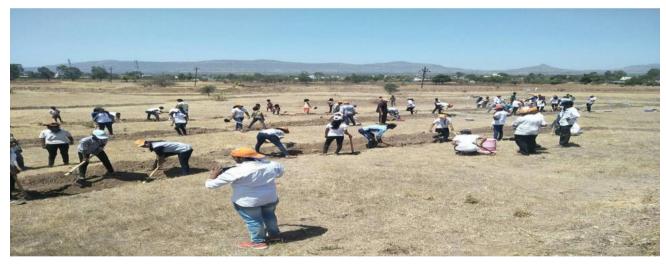

One Day Swachata Abhiyan 'Pani foundation was arranged on 1st May 2018 on Tuesday at Pimpode, Tal- Koregaon, Dist – satara 80 volunteer participated in the Abhiyan. This work was done to water e charge. For this students they dug CCT of four feets. This camp was done under the guidance of Amir Khan's Pani Foundation. The programme was completed with the help of villagers.

#### One Day Swatchata Abhiyaan - Pani Foundation

Water Cup Competition | Mahashramdaan At Post - Pimpode, Tal. -

1st May 2018, Tuesday