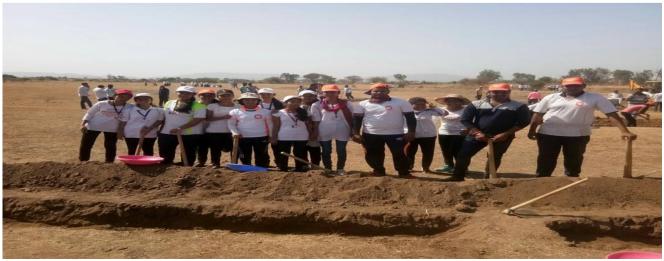

One Day Swachata Abhiyan 'Pani foundation was arranged on 1st May 2018 on Tuesday at Pimpode, Tal- Koregaon, Dist – satara 80 volunteer participated in the Abhiyan. This work was done to water e charge. For this students they dug CCT of four feets. This camp was done under the guidance of Amir Khan's Pani Foundation. The programme was completed with the help of villagers.

#### One Day Swatchata Abhiyaan - Pani Foundation

Water Cup Competition | Mahashramdaan At Post - Pimpode, Tal. -

1st May 2018, Tuesday