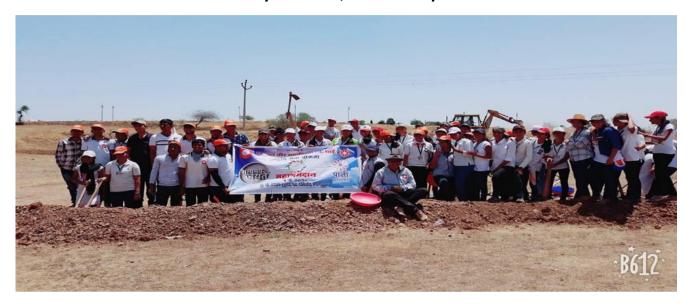

One Day Swachata Abhiyan 'Pani foundation was arranged on 1st May 2018 on Tuesday at Pimpode, Tal- Koregaon, Dist – satara 80 volunteer participated in the Abhiyan. This work was done to water e charge. For this students they dug CCT of four feets. This camp was done under the guidance of Amir Khan's Pani Foundation. The programme was completed with the help of villagers.

#### One Day Swatchata Abhiyaan - Pani Foundation

Water Cup Competition | Mahashramdaan At Post - Pimpode, Tal. -

1st May 2018, Tuesday